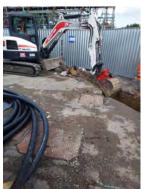

The works mainly involve the installation of a package treatment plant, and all associated drainage works in accordance with AFC drawings, with drainage system running from platform at Castle Cary station all the way into the Car park area where area excavated and a Kingspan treatment plant and tank installed

Sunville Rail were responsible for carrying out the following;

- Provide Site welfare groundhog facilities
- Setup site compound and perimeter fencing with Heras and chapter 8 panels
- Breakout tarmac with breaker and hand dig trench
- Machine excavate trenches and pit of drainage system
- Install PPE foul and water pipes
- Qualified operative carry out cables buried services check with CAT scanner and Genny
- Install Kingspan treatment plant
- Site clearance
- Vegetation clearance
- Co-ordinate and setup temporary works environment
- Backfill and reinstate tarmac