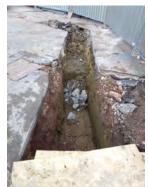

The works mainly involve the installation of a package treatment plant, and all associated drainage works in accordance with AFC drawings, with drainage system running from platform at Castle Cary station all the way into the Car park area where area excavated and a Kingspan treatment plant and tank installed

Sunville Rail were responsible for carrying out the following;

- Provide Site welfare groundhog facilities
- Setup site compound and perimeter fencing with Heras and chapter 8 panels
- Breakout tarmac with breaker and hand dig trench
- Machine excavate trenches and pit of drainage system
- Install PPE foul and water pipes
- Qualified operative carry out cables buried services check with CAT scanner and Genny
- Install Kingspan treatment plant
- Site clearance
- Vegetation clearance
- Co-ordinate and setup temporary works environment
- Backfill and reinstate tarmac