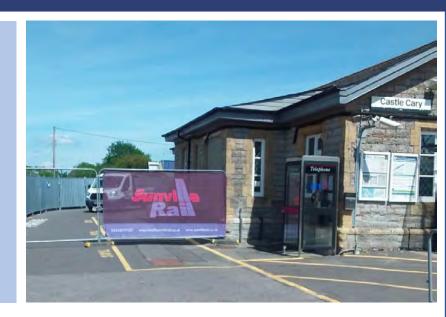

## **PROJECT PROFILE: CASTLE CARY**

#### **ABOUT THE PROJECT**

It was established that both Foul and Storm drainage systems at Castle Cary station are life expired and unfit for purpose, Sunville Rail were requested to install the new Foul and Storm drainage systems.

#### **PROJECT OVERVIEW**

Sunville Rail were requested to install the new Foul and Storm drainage systems. A site compound was set up in the areas granted by Great Western Railways (GWR), to allow the works to be carried out.