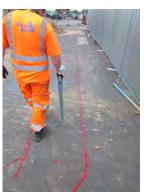

Sunville Rail were responsible for carrying out the following;

- Provide Site welfare groundhog facilities
- Setup site compound and perimeter fencing with Heras and chapter 8 panels
- Breakout tarmac with breaker and hand dig trench
- Machine excavate trenches and pit of drainage system
- Install PPE foul and water pipes
- Qualified operative carry out cables buried services check with CAT scanner and Genny
- Install Kingspan treatment plant
- Site clearance
- Vegetation clearance
- Co-ordinate and setup temporary works environment
- Backfill and reinstate tarmac