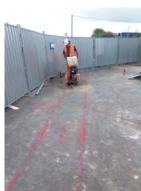

Sunville Rail were responsible for carrying out the following;

- Provide Site welfare groundhog facilities
- Setup site compound and perimeter fencing with Heras and chapter 8 panels
- Breakout tarmac with breaker and hand dig trench
- Machine excavate trenches and pit of drainage system
- Install PPE foul and water pipes
- Qualified operative carry out cables buried services check with CAT scanner and Genny
- Install Kingspan treatment plant
- Site clearance
- Vegetation clearance
- Co-ordinate and setup temporary works environment
- Backfill and reinstate tarmac