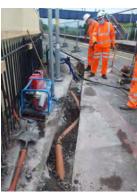

The works mainly involve the installation of a package treatment plant, and all associated drainage works in accordance with AFC drawings, with drainage system running from platform at Castle Cary station all the way into the Car park area where area excavated and a Kingspan treatment plant and tank installed

Sunville Rail were responsible for carrying out the following;

- Provide Site welfare groundhog facilities
- Setup site compound and perimeter fencing with Heras and chapter 8 panels
- Breakout tarmac with breaker and hand dig trench
- Machine excavate trenches and pit of drainage system
- Install PPE foul and water pipes
- Qualified operative carry out cables buried services check with CAT scanner and Genny
- Install Kingspan treatment plant
- Site clearance
- Vegetation clearance
- Co-ordinate and setup temporary works environment
- Backfill and reinstate tarmac