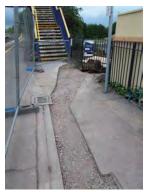

The works mainly involve the installation of a package treatment plant, and all associated drainage works in accordance with AFC drawings, with drainage system running from platform at Castle Cary station all the way into the Car park area where area excavated and a Kingspan treatment plant and tank installed