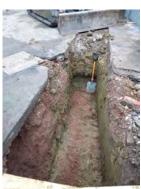

Sunville Rail were responsible for carrying out the following;

- Provide Site welfare groundhog facilities
- Setup site compound and perimeter fencing with Heras and chapter 8 panels
- Breakout tarmac with breaker and hand dig trench
- Machine excavate trenches and pit of drainage system
- Install PPE foul and water pipes
- Qualified operative carry out cables buried services check with CAT scanner and Genny
- Install Kingspan treatment plant
- Site clearance
- Vegetation clearance
- Co-ordinate and setup temporary works environment
- Backfill and reinstate tarmac