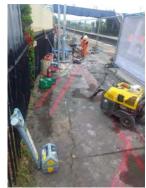

The works mainly involve the installation of a package treatment plant, and all associated drainage works in accordance with AFC drawings, with drainage system running from platform at Castle Cary station all the way into the Car park area where area excavated and a Kingspan treatment plant and tank installed

Sunville Rail were responsible for carrying out the following;

- Provide Site welfare groundhog facilities
- Setup site compound and perimeter fencing with Heras and chapter 8 panels
- Breakout tarmac with breaker and hand dig trench
- Machine excavate trenches and pit of drainage system
- Install PPE foul and water pipes
- Qualified operative carry out cables buried services check with CAT scanner and Genny
- Install Kingspan treatment plant
- Site clearance
- Vegetation clearance
- Co-ordinate and setup temporary works environment
- Backfill and reinstate tarmac